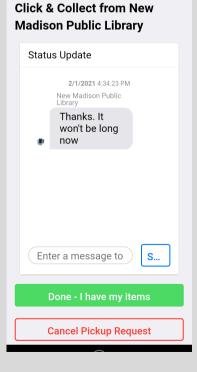

Tap > "**I'm**here!"
when you
have arrived

\*\*You may need to connect to our Wifi when you arrive-

**NMPL.Public** 

Receive status updates as the staff prepares and brings out your items

When you have received your items, hit "Done" to complete the transaction