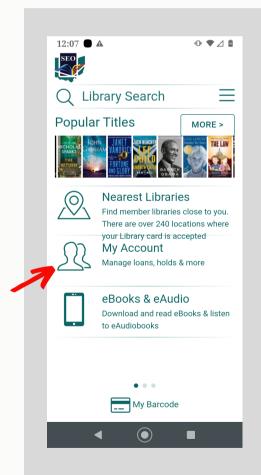

To use Click & Collect you first need to download the **SEO Libraries App**. Link your New Madison Public Library Card in the app.

Select My Account

Select Holds

Verify that the item is labeled "BEING\_HELD"