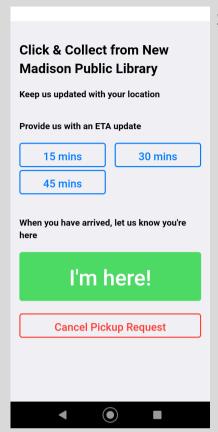

Click > "Click & Collect"

Indicate
whether you
will pick up in
the *front* or
back of
the Library

Enter your vehicle color

Tap > "I'm on my way"

Select an ETA option

Select the time that fits the best.

Bring your phone with you.

Tap > "**I'm**here!"
when you
have arrived

\*\*You may need to connect to our Wifi when you arrive-

**NMPL.Public** 

Receive status updates as the staff prepares and brings out your items

When you have received your items, hit "Done" to complete the transaction