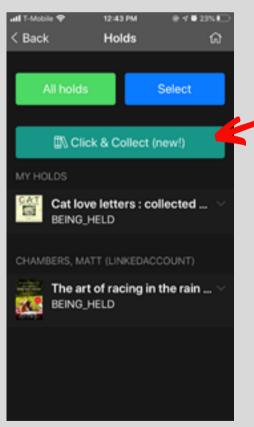

To use Click & Collect you first need to download the **SEO Libraries App**. Link your New Madison Public Library Card in the app.

Select My Account

Select Holds

Verify that the item is labeled "BEING\_HELD"

Click > "Click & Collect"

Indicate
whether you
will pick up in
the *front* or
back of
the Library

Enter your vehicle color

Tap > "I'm on my way"

Select an ETA option

Select the time that fits the best.

Bring your phone with you.