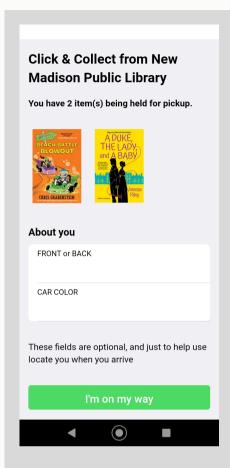

To use Click & Collect you first need to download the **SEO Libraries App**. Link your New Madison Public Library Card in the app.

Select My Account

Select Holds

Verify that the item is labeled "BEING\_HELD"

Click > "Click & Collect"

Indicate
whether you
will pick up in
the *front* or
back of
the Library

Enter your vehicle color

Tap > "I'm on my way"

Select an ETA option

Select the time that fits the best.

Bring your phone with you.