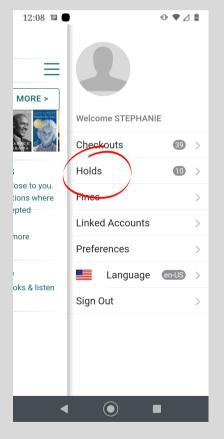

To use Click & Collect you first need to download the **SEO Libraries App**. Link your New Madison Public Library Card in the app.

Select My Account

Select Holds

Verify that the item is labeled "BEING\_HELD"